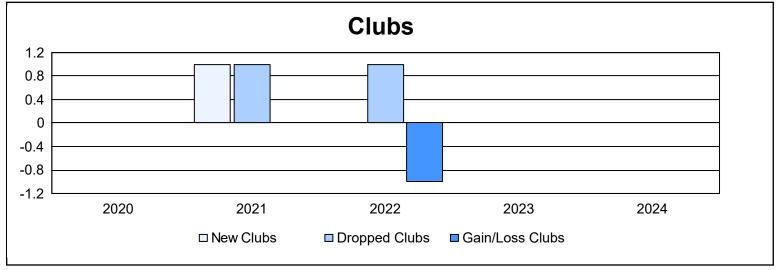

District 27 C1 As of June 2024 Cumulative

| Year      | New<br>Clubs | Dropped<br>Clubs | Gain/<br>Loss<br>Clubs | New<br>Members | Charter<br>Members | Reinstate<br>Members | Transfer<br>Members | Total<br>Member<br>Added | Total<br>Members<br>Dropped | Gain/<br>Loss<br>Members |
|-----------|--------------|------------------|------------------------|----------------|--------------------|----------------------|---------------------|--------------------------|-----------------------------|--------------------------|
| 2019-2020 | 0            | 0                | 0                      | 67             | 0                  | 1                    | 2                   | 70                       | 113                         | -43                      |
| 2020-2021 | 1            | 1                | 0                      | 80             | 14                 | 3                    | 12                  | 109                      | 145                         | -36                      |
| 2021-2022 | 0            | 1                | -1                     | 128            | 2                  | 0                    | 26                  | 156                      | 143                         | 13                       |
| 2022-2023 | 0            | 0                | 0                      | 115            | 0                  | 2                    | 7                   | 124                      | 153                         | -29                      |
| 2023-2024 | 0            | 0                | 0                      | 105            | 0                  | 3                    | 1                   | 109                      | 108                         | 1                        |
| Average   | 0            | 0                | 0                      | 99             | 3                  | 2                    | 10                  | 114                      | 132                         | -19                      |