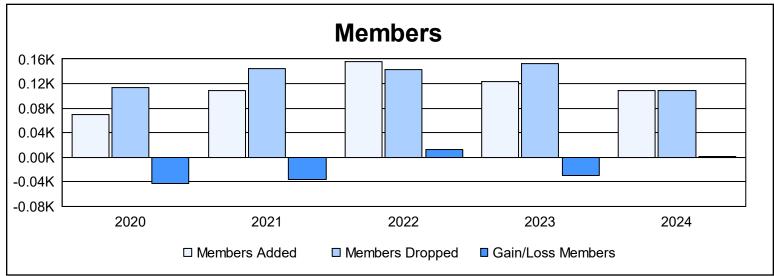

District 27 C1 As of June 2024 Cumulative

| Year      | New<br>Clubs | Dropped<br>Clubs | Gain/<br>Loss<br>Clubs | New<br>Members | Charter<br>Members | Reinstate<br>Members | Transfer<br>Members | Total<br>Member<br>Added | Total<br>Members<br>Dropped | Gain/<br>Loss<br>Members |
|-----------|--------------|------------------|------------------------|----------------|--------------------|----------------------|---------------------|--------------------------|-----------------------------|--------------------------|
| 2019-2020 | 0            | 0                | 0                      | 67             | 0                  | 1                    | 2                   | 70                       | 113                         | -43                      |
| 2020-2021 | 1            | 1                | 0                      | 80             | 14                 | 3                    | 12                  | 109                      | 145                         | -36                      |
| 2021-2022 | 0            | 1                | -1                     | 128            | 2                  | 0                    | 26                  | 156                      | 143                         | 13                       |
| 2022-2023 | 0            | 0                | 0                      | 115            | 0                  | 2                    | 7                   | 124                      | 153                         | -29                      |
| 2023-2024 | 0            | 0                | 0                      | 105            | 0                  | 3                    | 1                   | 109                      | 108                         | 1                        |
| Average   | 0            | 0                | 0                      | 99             | 3                  | 2                    | 10                  | 114                      | 132                         | -19                      |